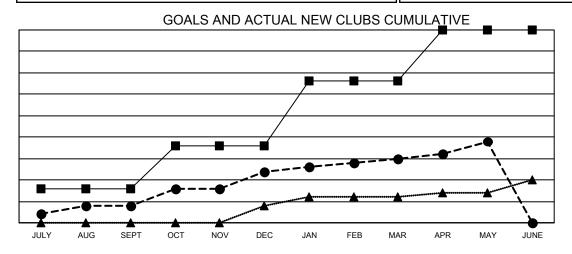

## Multiple District 4

LOCATION: CALIFORNIA

| Clubs         |               |             |               | Members               |                        |                         |                                                    |  |
|---------------|---------------|-------------|---------------|-----------------------|------------------------|-------------------------|----------------------------------------------------|--|
|               | RESULTS FOR   | R 2020-2021 |               | RESULTS FOR 2020-2021 |                        |                         |                                                    |  |
| QUARTER       | NEW CLUB GOAL | NEW CLUBS   | DROPPED CLUBS | QUARTER MEME          | BER GROWTH NET<br>GOAL | MEMBER GROWTH<br>ACTUAL | DROPPED<br>MEMBERS ACTUAL<br>(including transfers) |  |
| JULY/AUG/SEPT | 8             | 4           | 6             | JULY/AUG/SEPT         | 287                    | 682                     | 821                                                |  |
| OCT/NOV/DEC   | 10            | 8           | 2             | OCT/NOV/DEC           | 487                    | 684                     | 773                                                |  |
| JAN/FEB/MAR   | 15            | 3           | 22            | JAN/FEB/MAR           | 583                    | 415                     | 667                                                |  |
| APR/MAY/JUNE  | 12            | 4           | 2             | APR/MAY/JUNE          | 460                    | 419                     | 325                                                |  |

■ - CURRENT YEAR GOALS FOR NEW CLUBS

- CURRENT YEAR ACTUAL NEW CLUBS

- ▲ - LAST YEAR ACTUAL NEW CLUBS