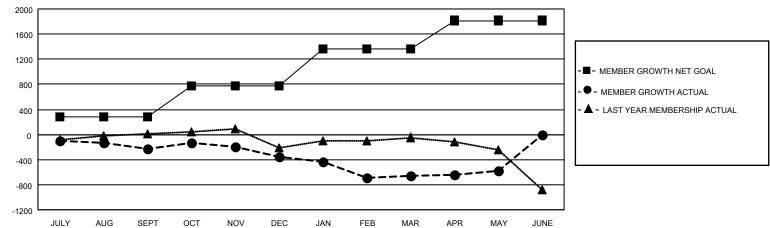

## Multiple District 4

LOCATION: CALIFORNIA

| Clubs         |               |             |               | Members               |                        |                         |                                                    |  |
|---------------|---------------|-------------|---------------|-----------------------|------------------------|-------------------------|----------------------------------------------------|--|
|               | RESULTS FOR   | R 2020-2021 |               | RESULTS FOR 2020-2021 |                        |                         |                                                    |  |
| QUARTER       | NEW CLUB GOAL | NEW CLUBS   | DROPPED CLUBS | QUARTER MEME          | BER GROWTH NET<br>GOAL | MEMBER GROWTH<br>ACTUAL | DROPPED<br>MEMBERS ACTUAL<br>(including transfers) |  |
| JULY/AUG/SEPT | 8             | 4           | 6             | JULY/AUG/SEPT         | 287                    | 682                     | 821                                                |  |
| OCT/NOV/DEC   | 10            | 8           | 2             | OCT/NOV/DEC           | 487                    | 684                     | 773                                                |  |
| JAN/FEB/MAR   | 15            | 3           | 22            | JAN/FEB/MAR           | 583                    | 415                     | 667                                                |  |
| APR/MAY/JUNE  | 12            | 4           | 2             | APR/MAY/JUNE          | 460                    | 419                     | 325                                                |  |

## GOALS AND ACTUAL MEMBERS CUMULATIVE

| DROPPED CLUBS: 32              |       | 348 CLUBS OF 727 ADDED 1 OR MORE NEW MEMBERS | GENDER DISTRIBUTION             |                 |       |
|--------------------------------|-------|----------------------------------------------|---------------------------------|-----------------|-------|
|                                |       | NEW WEWBERS                                  | MALE                            | 10,775 (60.00%) |       |
| DROPPED MEMBERS                |       |                                              | FEMALE                          | 7,184 (40.00%)  |       |
| DECEASED                       | 257   | CLICK HERE FOR CUMULATIVE                    | TOTAL FAMILY UNIT MEMBERS       |                 | 3,361 |
| CLUB CANCELLED 302 OTHER 2,025 |       | MEMBERSHIP DATA                              | FAMILY MEMBERS PAYING HALF DUES |                 | 1,761 |
| TOTAL                          | 2,584 |                                              | 0000                            |                 |       |